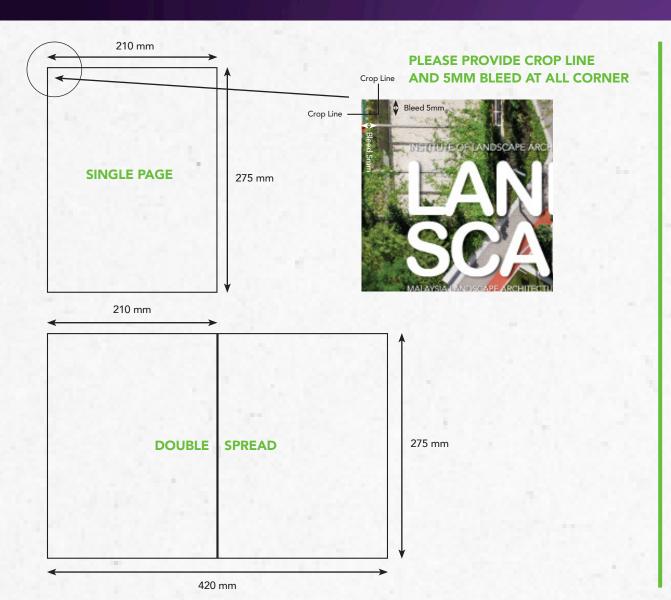

# A GUIDE FOR ARTWORK PREPARATION

### **ARTWORK SIZE**

- 210mm x 275mm (single page)
- 420mm x 275mm (double spread)

#### FILE OUTPUT

- PDF format
- 200-300dpi high resolution
- Full colour (CMYK)
- Crop line at all corner
- 5mm Bleed Space at all corner