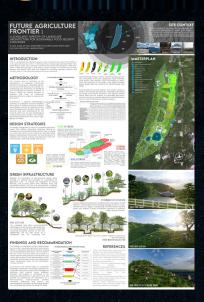

### Landscape Research Awards

Submission format: Maximum of 2 x A1 Size (Portrait) Recognises research works, which in the form of landscape development policy planning and design, as well as landscape architecture education and practices.

Typical entries include (but are not limited to) Research inquiry on policy, design and planning pertaining to landscape architecture, environmental and social impact assessment, operation and management, landscape architecture practice, enhancement of landscape industry, landscape architecture and design education, landscape construction methods and technology, horticulture, urban forestry, etc.

The jury will consider research that has valid research issues, problems, methods and analysis. The findings and conclusions shall address its contribution to landscape development or architecture practice.